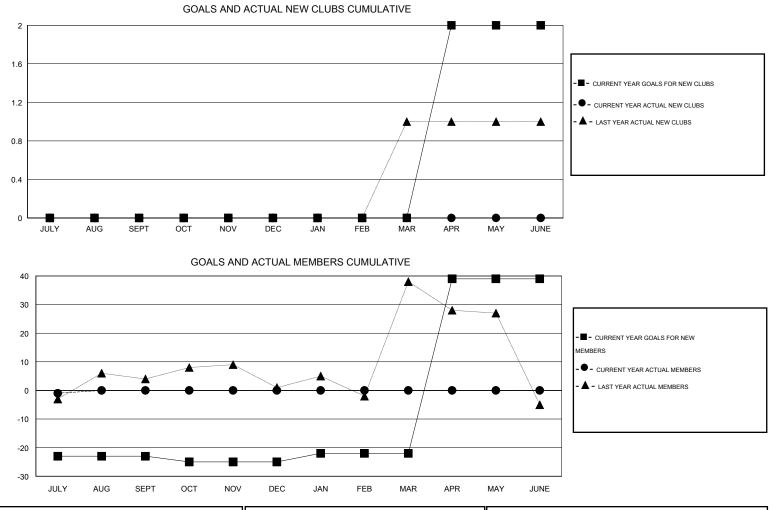

## LOCATION NEW YORK

| GMT: ED LEC                    | IUS | LOCATION NEW YORK |   |   |                                  |     |    |    | GMT CA 1 |
|--------------------------------|-----|-------------------|---|---|----------------------------------|-----|----|----|----------|
| Clubs<br>RESULTS FOR 2016-2017 |     |                   |   |   | Members<br>RESULTS FOR 2016-2017 |     |    |    |          |
|                                |     |                   |   |   |                                  |     |    |    |          |
| JULY/AUG/SEPT                  | 0   | 0                 | 0 | 0 | JULY/AUG/SEPT                    | -23 | 17 | 18 | -1       |
| OCT/NOV/DEC                    | 0   | 0                 | 0 | 0 | OCT/NOV/DEC                      | -2  | 0  | 0  | 0        |
| JAN/FEB/MAR                    | 0   | 0                 | 0 | 0 | JAN/FEB/MAR                      | 3   | 0  | 0  | 0        |
| APR/MAY/JUNE                   | 2   | 0                 | 0 | 0 | APR/MAY/JUNE                     | 61  | 0  | 0  | 0        |